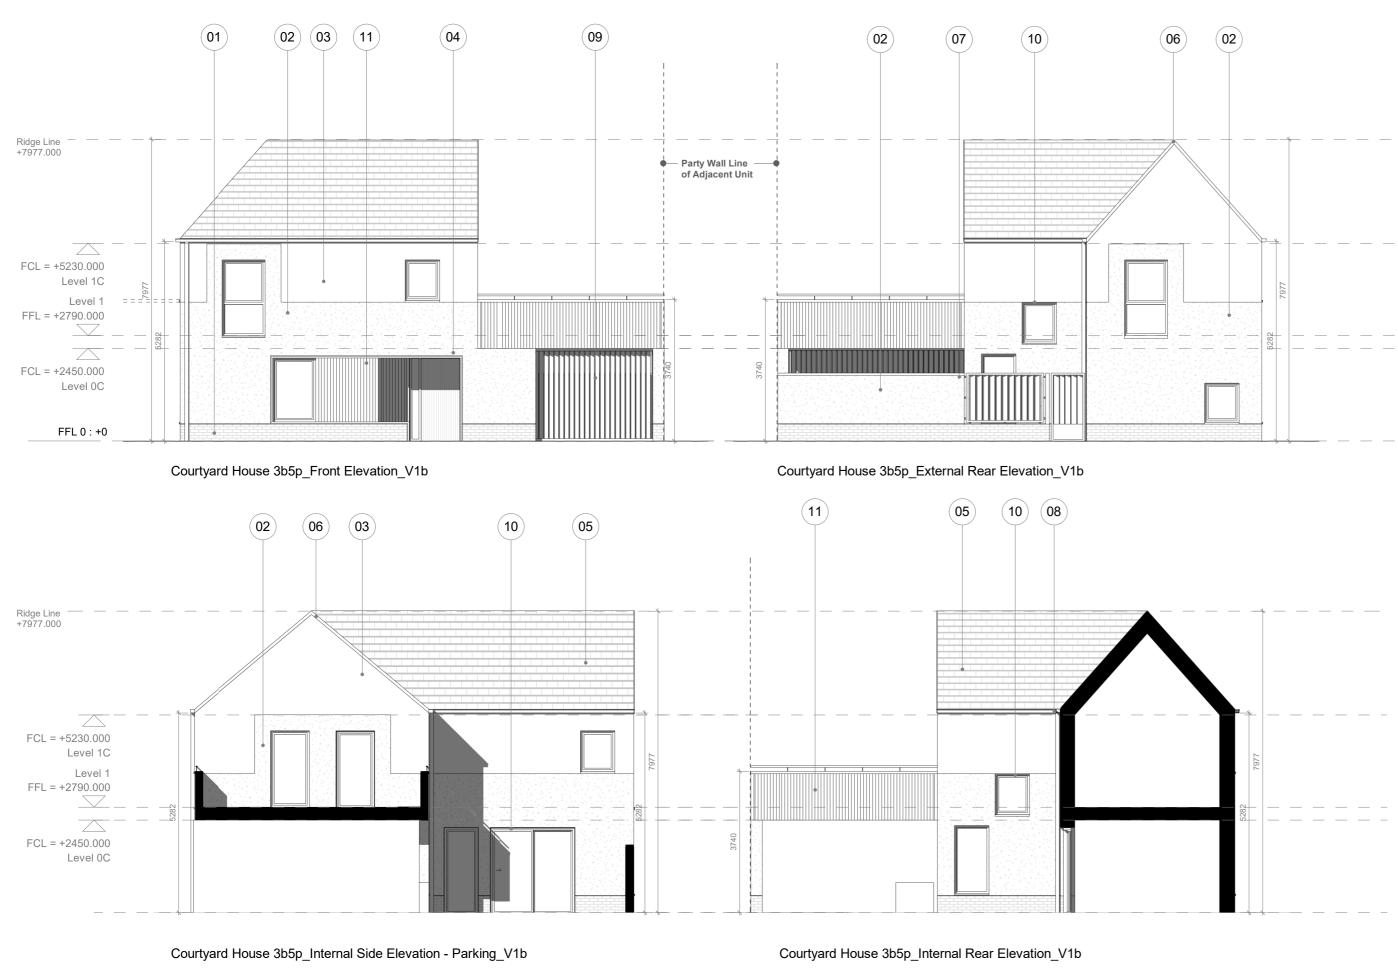

Obs. 1: Garden wall heights are dependent on location within masterplan. Obs. 2: Elements of side elevations become party walls

- dependant on location within masterplan. Obs. 3: When terraces are back to back, refer to
- masterplan for pergola details. Obs. 4: Please refer to masterplan layout for individual pergolas and locations.

## Material Key

- Key Material
- 01 Stretcher bond brickwork - charcoal 02 Rough textured render - white
- 03 Smooth textured render - white
- Recessed entrance porches with white pre-cast 04
- concrete lining white Artificial slate or concrete equivalent roof tiles -05
- blue/grey 06
- Verge detail blue/grey 07 Vertical louvered timber screens/posts to terrace
- 08 Square section powder coated rainwater goods - black
- 09 Vertical louvered timber screens/doors to carports
- 10 Composite/PVC windows and doors
- Profiled fibre cement facade material and handrail -11 hessian
- Profiled fibre cement facade material privacy screens with powder coated metal 'T' frame hessian 12
- 13
- Grey/white brick with grey mortar 14 Smooth textured render - dark grey
- 15 Grey/white brick with colour match mortar
- 16 Projecting header course grey/white brick grey mortar