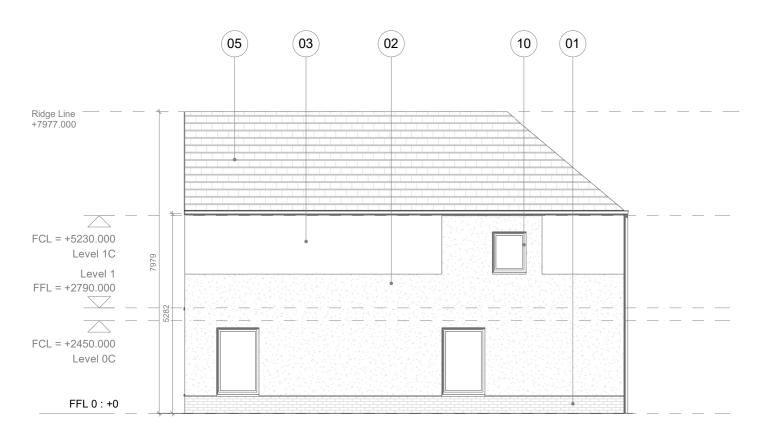

Courtyard House 3b5p\_Side Elevation\_V1b

## Material Key

- Key Material
- 01 Stretcher bond brickwork - charcoal 02 Rough textured render - white
- 03 Smooth textured render - white
- Recessed entrance porches with white pre-cast 04
- concrete lining white Artificial slate or concrete equivalent roof tiles -05
- blue/grey 06
- Verge detail blue/grey 07 Vertical louvered timber screens/posts to terrace
- 08 Square section powder coated rainwater goods - black
- 09 Vertical louvered timber screens/doors to carports
- 10 Composite/PVC windows and doors
- Profiled fibre cement facade material and handrail -11 hessian
- Profiled fibre cement facade material privacy screens with powder coated metal 'T' frame hessian 12
- 13
- Grey/white brick with grey mortar 14 Smooth textured render - dark grey
- 15 Grey/white brick with colour match mortar
- 16 Projecting header course grey/white brick grey mortar